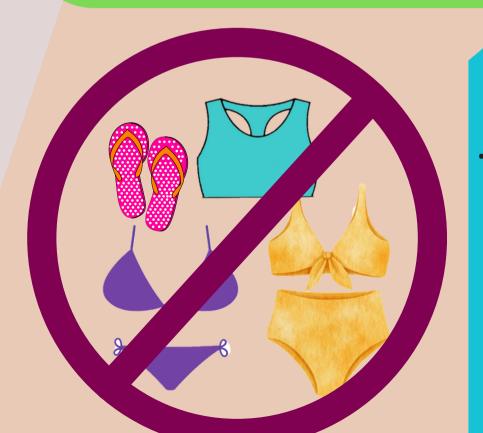

#### Girls Swimwear:

- One-piece or longer tankini-style swimsuits only. No bikinis, sports bras, or other substitutes.
- Must include cover shorts & bright looserfitting T-shirt. Nike or athletic style shorts are approved for swim cover up only.
- Must have closed-toed <u>swim shoes</u>. No crocs, sandals, Teva style, flip flops, or other substitutes.

## GIRLS SWIMWEAR

ONE-PIECE OR LONG TANKINI STYLE SWIMSUITS ONLY

•NO BIKINIS, SPORTS BRAS, OR OTHER SUBSTITUTES

COUER SHORTS & LOOSE T-SHIRT REQUIRED (NO SHEER MATERIAL)

**·SWIM SHOES ONLY** 

•NO FLIP FLOPS, CROCS, TEUAS, ETC

## **SWIMWEAR**

•ONE-PIECE OR LONG TANKINI STYLE SWIMSUITS ONLY

•NO BIKINIS, SPORTS BRAS, OR OTHER SUBSTITUTES

•COUER SHORTS & BRIGHT T-SHIRT REQUIRED

**·SWIM SHOES ONLY** 

•NO FLIP FLOPS, CROCS, TEUAS