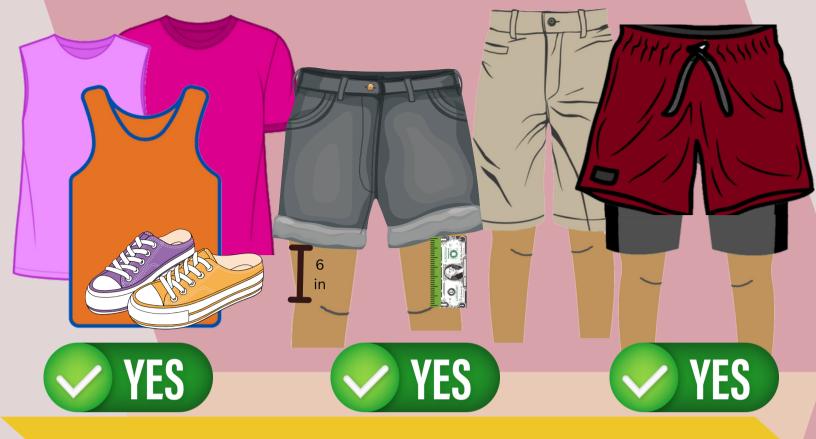

# GIRLS CLOTHES

**•NO SUPER TIGHT OR REVEALING CLOTHES** 

NO INAPPROPRAITELOGOS, MEMES, OR WORDS

SHORTS MUST BE NO SHORTER THAN 6 INCHES FROM MID-KNEE

•ATHLETIC WITH SLIDERS
NO SHORTER THAN
6 INCHES FROM MID-KNEE

**·SHIRT STRAPS 2 INCHES** 

•CLOSED-TOED ATHLETIC STYLE SHOES REQUIRED FOR MOST ACTIVITIES

## **EUERY DAY**

**•NO SUPER TIGHT OR REVEALING CLOTHES** 

•NO INAPPROPRAITE LOGOS, MEMES, OR WORDS

SHORTS MUST BE NO SHORTER THAN 6 INCHES FROM MID-KNEE

•ATHLETIC SHORTS MAY BE WORN WITH SLIDERS THAT ARE NO SHORTER THAN 6 INCHES FROM MID-KNEE

•YOGA STYLE PANTS MAY
ONLY BE WORN WITH
FINGERTIP LENGTH LOOSER
STYLE UNTUCKED SHIRT
THAT PROPERLY COVERS
THE FRONT & BACK

·SHIRT STRAPS AT LEAST 2 INCHES - NO SPAGHETTI STRAPS (UNLESS USED AS UNDER LAYER)