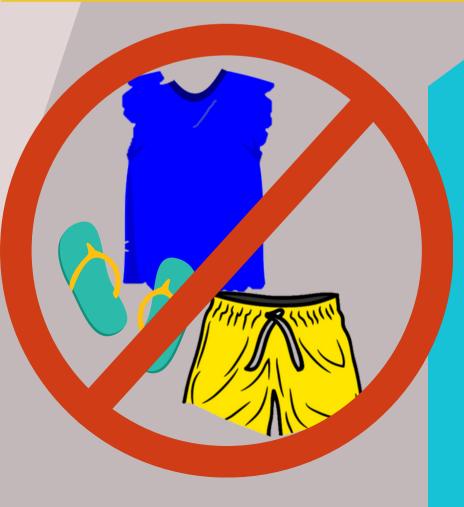

#### **Boys Swimwear:**

- Longer <u>swim shorts only.</u>
- Must include a bright, looser-fitting cover T-shirt.
- Must have closed-toed <u>swim shoes</u>. No crocs, sandals, Teva style, flip flops, or other substitutes.

## **SWIMWEAR**

·LONGER SWIM SHORTS ONLY

·BRIGHT LOOSE T-SHIRT REQUIRED

**SWIM SHOES ONLY** 

•NO FLIP FLOPS, CROCS, TEUAS, ETC

# **BOYS SWIMWEAR**

·LONGER SWIM SHORTS ONLY

·BRIGHT LOOSE T-SHIRT REQUIRED

**·SWIM SHOES ONLY** 

·NO FLIP FLOPS, CROCS, TEUAS, ETC