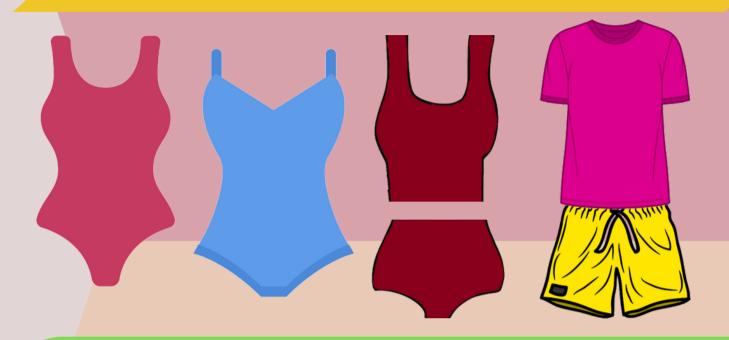

#### Girls Swimwear:

- One-piece or longer tankini-style swimsuits only. No bikinis, sports bras, or other substitutes.
- Must include cover shorts & bright looserfitting T-shirt. Nike or athletic style shorts are approved for swim cover up only.
- Must have closed-toed <u>swim shoes</u>. No crocs, sandals, Teva style, flip flops, or other substitutes.

## GIRLS SWIMWEAR

ONE-PIECE OR LONG TANKINI STYLE SWIMSUITS ONLY

•NO BIKINIS, SPORTS BRAS, OR OTHER SUBSTITUTES

COUER SHORTS & LOOSE T-SHIRT REQUIRED (NO SHEER MATERIAL)

**·SWIM SHOES ONLY** 

•NO FLIP FLOPS, CROCS, TEUAS, ETC

## **SWIMWEAR**

•ONE-PIECE OR LONG TANKINI STYLE SWIMSUITS ONLY

•NO BIKINIS, SPORTS BRAS, OR OTHER SUBSTITUTES

•COUER SHORTS & BRIGHT T-SHIRT REQUIRED

**·SWIM SHOES ONLY** 

•NO FLIP FLOPS, CROCS, TEUAS