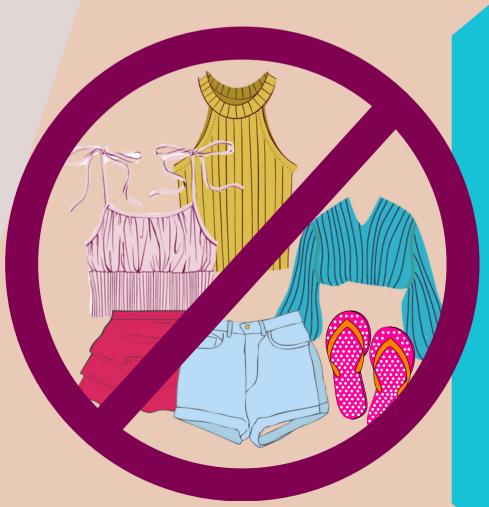

### **Girls Dress Code**

- No inappropriate logos, memes, or words.
- No super tight, form fitting, or revealing clothes.

#### Girls Shirts:

- No low cut in front or low under arm without the proper undershirt.
- No spaghetti straps or tight-fitting tanks (unless used as a layered undershirt).
- Straps for the outer shirt must be at least 2 inches.

#### Girls Shorts & Pants:

- Shorts must be no shorter than 6 inches from the middle of the knee
- Sliders & Bike shorts may only be worn as a layer under other shorts, as long as the sliders or bike shorts are no shorter than 6 inches from the middle of the knee. Sliders & Bike shorts may not be worn as standalone shorts.
- Yoga pants/leggings worn as a stand-alone, <u>must</u> be worn with a fingertip-length, looser style, untucked shirt that properly covers the front and back.
- Nike style athletic shorts may be worn <u>only</u> with an under layer of sliders/bike shorts no shorter than 6 inches from the middle of the knee.

#### Girls Swimwear:

- One-piece or longer tankini-style swimsuits only. No bikinis, sports bras, or other substitutes.
- Must include cover shorts & bright looserfitting T-shirt. Nike or athletic style shorts are approved for swim cover up only.
- Must have closed-toed <u>swim shoes</u>. No crocs, sandals, Teva style, flip flops, or other substitutes.

## GIRLS SWIMWEAR

ONE-PIECE OR LONG TANKINI STYLE SWIMSUITS ONLY

•NO BIKINIS, SPORTS BRAS, OR OTHER SUBSTITUTES

COUER SHORTS & LOOSE T-SHIRT REQUIRED (NO SHEER MATERIAL)

**·SWIM SHOES ONLY** 

•NO FLIP FLOPS, CROCS, TEUAS, ETC