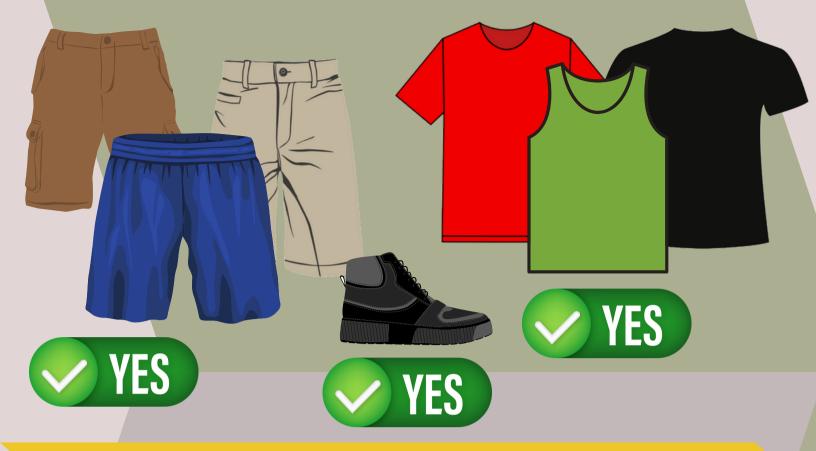

## **BOYS DRESS CODE**

## **EUERY DAY**

NO SUPER TIGHT OR RAGGEDY OR RIPPED CLOTHES

NO INAPPROPRAITE LOGOS, MEMES, OR WORDS

SHIRT STRAPS MUST BE AT LEAST 2 INCHES

SHORTS MUST BE NO SHORTER THAN 6 INCHES FROM MID-KNEE

• NO SLIDERS OR YOGA STYLE PANTS OR SHORTS

# **BOYS CLOTHES**

•NO SUPER TIGHT OR RAGGEDY CLOTHES

NO INAPPROPRAITELOGOS, MEMES, OR WORDS

SHORTS MUST BE NO SHORTER THAN 6 INCHES FROM MID-KNEE

•CLOSED-TOED ATHLETIC STYLE SHOES REQUIRED FOR MOST ACTIVITIES

## **SHOES**

•CLOSED-TOED ATHLETIC STYLE SHOES REQUIRED FOR MOST ACTIVITIES