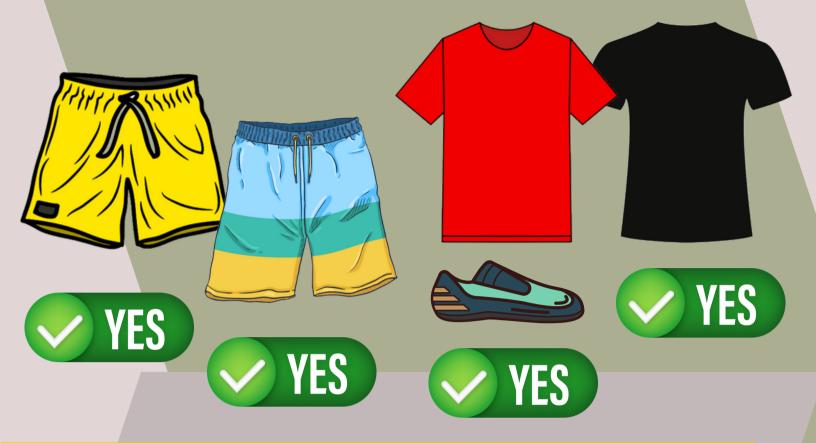

## **EUERY DAY**

NO SUPER TIGHT OR RAGGEDY OR RIPPED CLOTHES

NO INAPPROPRAITE LOGOS, MEMES, OR WORDS

SHIRT STRAPS MUST BE AT LEAST 2 INCHES

SHORTS MUST BE NO SHORTER THAN 6 INCHES FROM MID-KNEE

• NO SLIDERS OR YOGA STYLE PANTS OR SHORTS

## **SWIMWEAR**

·LONGER SWIM SHORTS ONLY

·BRIGHT LOOSE T-SHIRT REQUIRED

**SWIM SHOES ONLY** 

•NO FLIP FLOPS, CROCS, TEUAS, ETC

## **SHOES**

•CLOSED-TOED ATHLETIC STYLE SHOES REQUIRED FOR MOST ACTIVITIES

# **BOYS CLOTHES**

•NO SUPER TIGHT OR RAGGEDY CLOTHES

NO INAPPROPRAITELOGOS, MEMES, OR WORDS

SHORTS MUST BE NO SHORTER THAN 6 INCHES FROM MID-KNEE

•CLOSED-TOED ATHLETIC STYLE SHOES REQUIRED FOR MOST ACTIVITIES