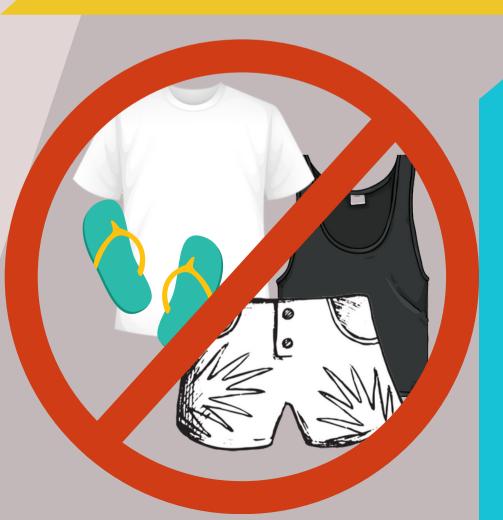

#### **Boys Swimwear:**

- Longer <u>swim shorts only.</u>
- Must include a bright, looser-fitting cover T-shirt.
- Must have closed-toed <u>swim shoes</u>. No crocs, sandals, Teva style, flip flops, or other substitutes.

# **BOYS SWIMWEAR**

·LONGER SWIM SHORTS ONLY

·BRIGHT LOOSE T-SHIRT REQUIRED

**·SWIM SHOES ONLY** 

·NO FLIP FLOPS, CROCS, TEUAS, ETC